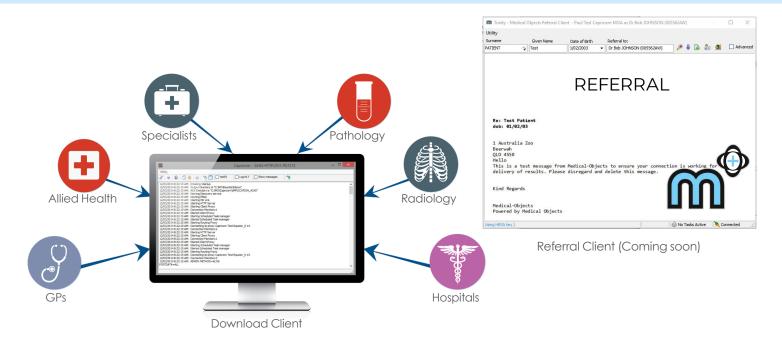

#### Send Referrals (Coming Soon)

Our real-time solution allows you to send referrals directly from your practice software to Specialists, Allied Health, Hospitals and more.

## Save Time

No more scanning or faxing! All correspondence received will import directly into your practice software.

### Download Client

Allows you to receive correspondence from: GPs, Pathology, Radiology,Hospitals, Pharmacies, Allied Health and Specialists.

## **Referral Client**

Allows you to send referrals directly from all major practice software. Referrals can be sent immediately with just a couple of clicks.