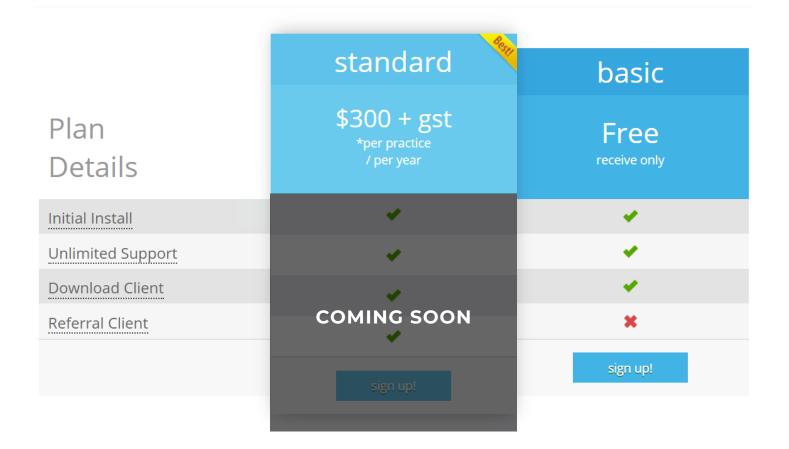

# What's Included? (Standard Plan)

### Download Client

Allows you to receive correspondence from: GPs, Pathology, Radiology,Hospitals, Pharmacies, Allied Health and Specialists.

## Installation and Training

Our friendly helpdesk staff will perform installations and training with no disruption to your practice.

## **Referral Client**

Allows you to send referrals directly from all major practice software. Referrals can be sent immediately with just a couple of clicks.

# Unlimited Support

Our helpdesk operates from Mon-Fri 9am-5pm (AEST) and is backed by our helpful and experienced support team.

\* For extra large practices, after hours or home doctor services please contact the sales team.